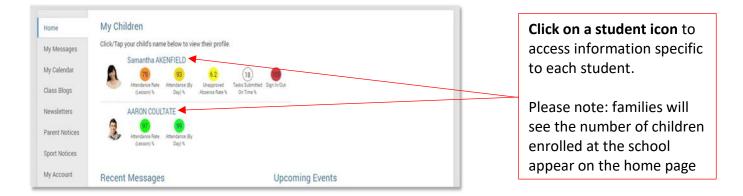

| Home           | My Children                                               |                                                                    |
|----------------|-----------------------------------------------------------|--------------------------------------------------------------------|
| My Messages    | Click/Tap your child's name below to view                 | w their profile.                                                   |
| My Calendar    | Samantha AKENFIELD                                        | 62 (18)                                                            |
| Class Blogs    | Attendance Rate Attendance (By<br>(Lesson) % Day) %       | Unapproved Tasks Submitted Sign In/Out<br>Absence Rate % On Time % |
| Newsletters    | AARON COULTATE                                            |                                                                    |
| Parent Notices | 97<br>Attendance Rate Attendance (By<br>(Lesson) % Day) % |                                                                    |
| Sport Notices  | (case) a cap a                                            |                                                                    |
| My Account     | Recent Messages                                           | Upcoming Events                                                    |