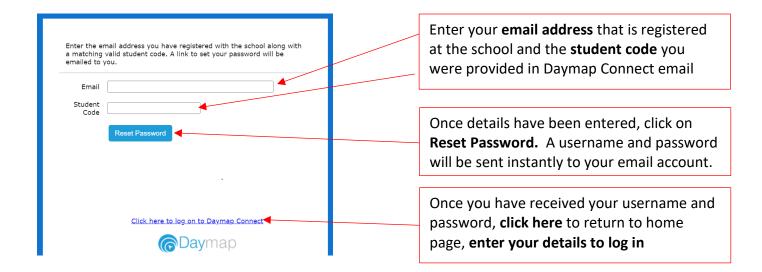

The Daymap Connect log in screen is shown below. This can be accessed through the link on the Daymap Connect email sent by the school or by clicking on the Daymap Connect link on our website.

| Riverbanks<br>College                                     |                                                               |
|-----------------------------------------------------------|---------------------------------------------------------------|
| Riverbanks College B-<br>12                               |                                                               |
| Parent Portal<br>Staff and Students click here for Daymap | Create a new account by clicking <b>Forgot your password.</b> |
| Username<br>Password                                      |                                                               |
| Sign in<br>Forgot your password?                          |                                                               |